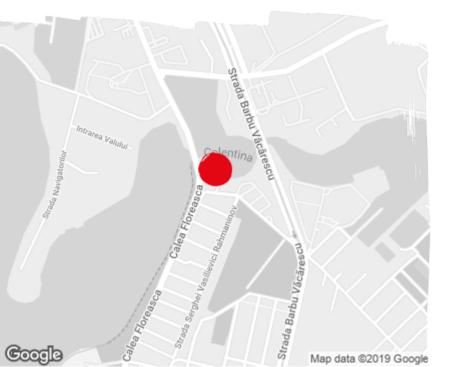

## officefinder.ro

# Office to let

### **Ethos House**

Bucharest, Sector 2, Calea Floreasca, No. 240B



#### **Building information**

| Building status      | Existing   |
|----------------------|------------|
| Year of construction | 2014       |
| Parking ratio        | 1/90 sq m  |
| Total building area  | 9 050 sq m |

#### **Commercial terms**

| Office space*      | after login * |
|--------------------|---------------|
| Parking            | after login * |
| Service charge*    | after login * |
| Minimum lease term | after login * |
| Availability       | after login * |

\* Asking terms for m<sup>2</sup>/month

#### Location



#### Available space

Building completely leased



## office**finder.ro**

#### Typical floor plan



#### Public transport

Metro: M2 Bus: 135, N119,

Tram: 5