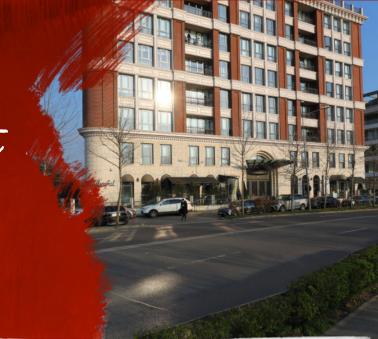

## officefinder.ro

# Office to let

### **Ethos House**

Bucharest, Sector 2, Calea Floreasca, No. 240B



#### **Building information**

| Building status      | Existing   |
|----------------------|------------|
| Year of construction | 2014       |
| Parking ratio        | 1/90 sq m  |
| Total building area  | 9 050 sq m |

#### **Commercial terms**

| Office space*      | after login * |
|--------------------|---------------|
| Parking            | after login * |
| Service charge*    | after login * |
| Minimum lease term | after login * |
| Availability       | after login * |

\* Asking terms for m<sup>2</sup>/month

#### Location



#### Available space

Building completely leased



## office**finder.ro**

#### Typical floor plan



#### Public transport

Metro: M2 Bus: 135, N119,

Tram: 5