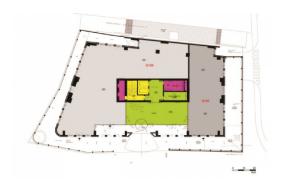

## officefinder.ro

# Office to let

### **Ethos House**

Bucharest, Sector 2, Calea Floreasca, No. 240B



#### **Building information**

| Building status      | Existing   |
|----------------------|------------|
| Year of construction | 2014       |
| Parking ratio        | 1/90 sq m  |
| Total building area  | 9 050 sq m |

#### **Commercial terms**

| Office space*      | after login * |
|--------------------|---------------|
| Parking            | after login * |
| Service charge*    | after login * |
| Minimum lease term | after login * |
| Availability       | after login * |

\* Asking terms for m<sup>2</sup>/month

#### Location



#### Available space

Building completely leased



## office**finder.ro**

#### Typical floor plan



#### Public transport

Metro: M2 Bus: 135, N119,

Tram: 5